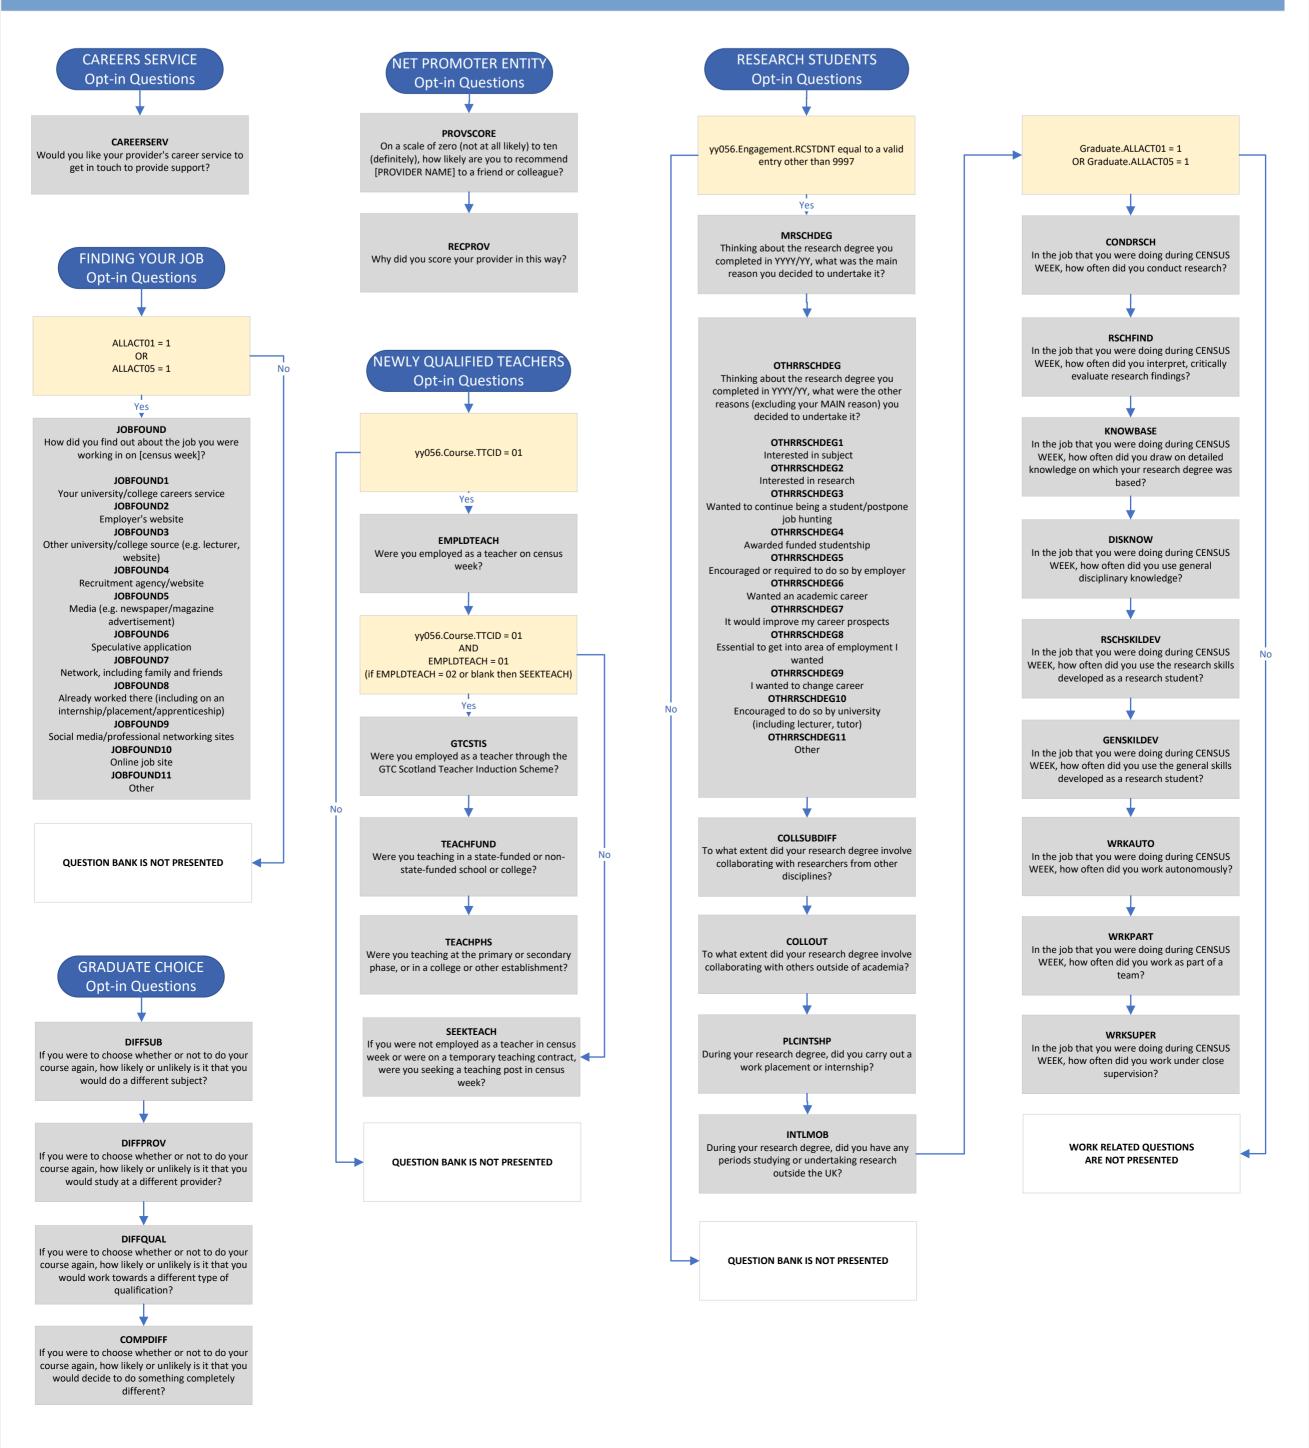

QUALREQ

Did you need the qualification that you

completed 15 months ago to get the job?

What was the main reason for you deciding to

take up the job you were doing in the [census

week]?